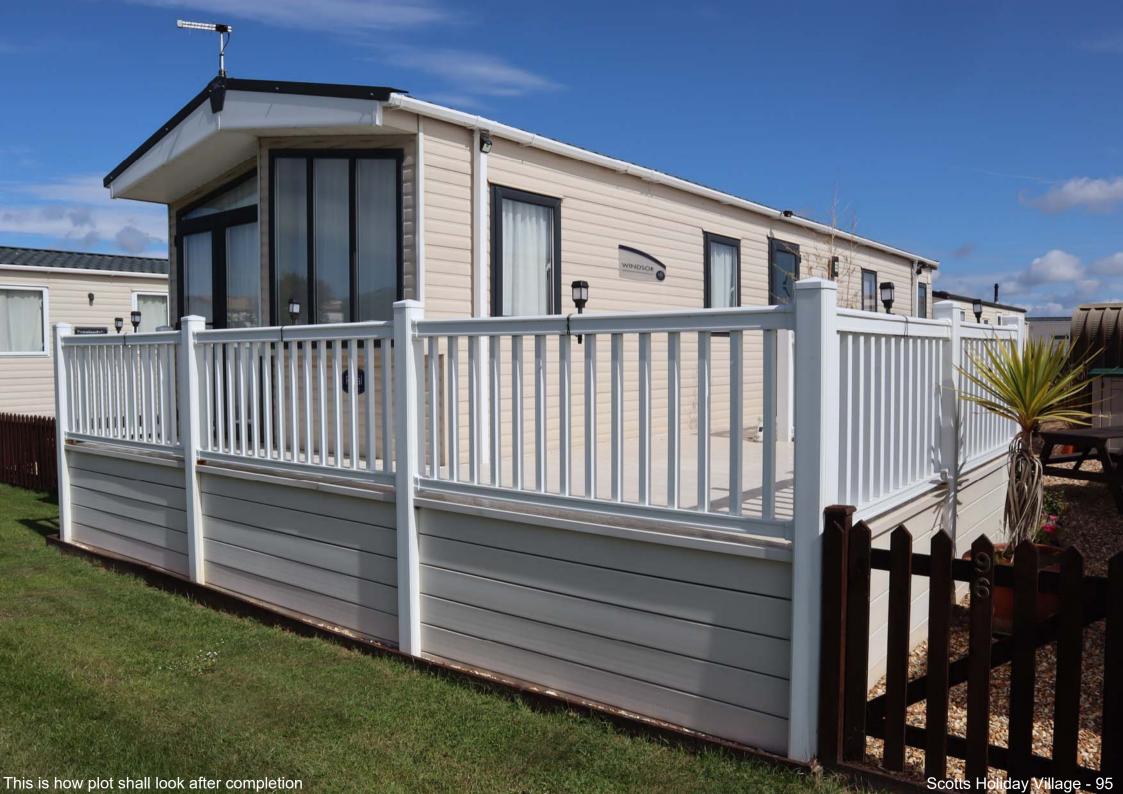

## PLOT 95 - PEMBERTON MYSTIQUE (pre-owned)

- 39ft x 12 ft 2 bedrooms
- gas fired central heating and double glazing
- high quality holiday home
- free standing lounge seating and dining table and chairs
- new: carpets, wrap round veranda, fencing, sofas and armchairs
- shower and toilet in en suite to main bedroom
- corner bath and toilet in main bathroom
- south facing plot with galvanised metal shed