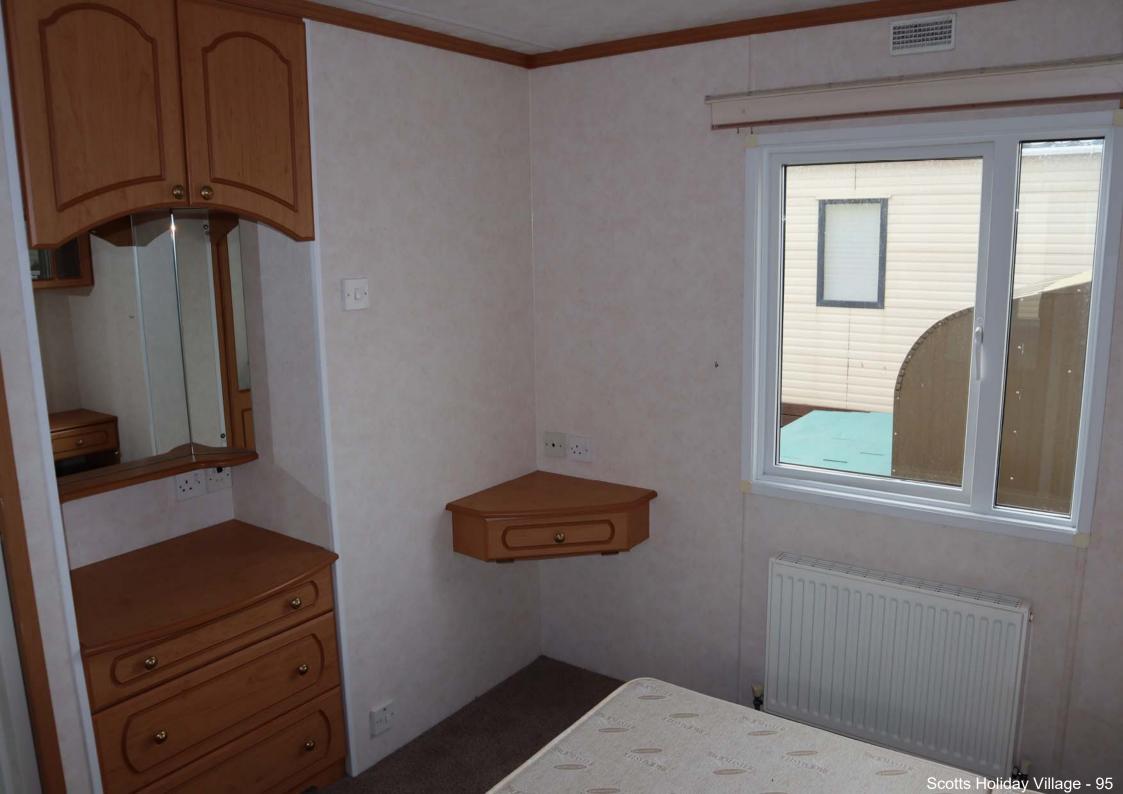

## PLOT 95 - PEMBERTON MYSTIQUE (pre-owned)

- 39ft x 12 ft 2 bedrooms
- gas fired central heating and double glazing
- high quality holiday home
- free standing lounge seating and dining table and chairs
- new: carpets, wrap round veranda, fencing, sofas and armchairs
- shower and toilet in en suite to main bedroom
- corner bath and toilet in main bathroom
- south facing plot with galvanised metal shed

## 39ft x 12ft ( 11.94m x 3.7m ) two bedroom