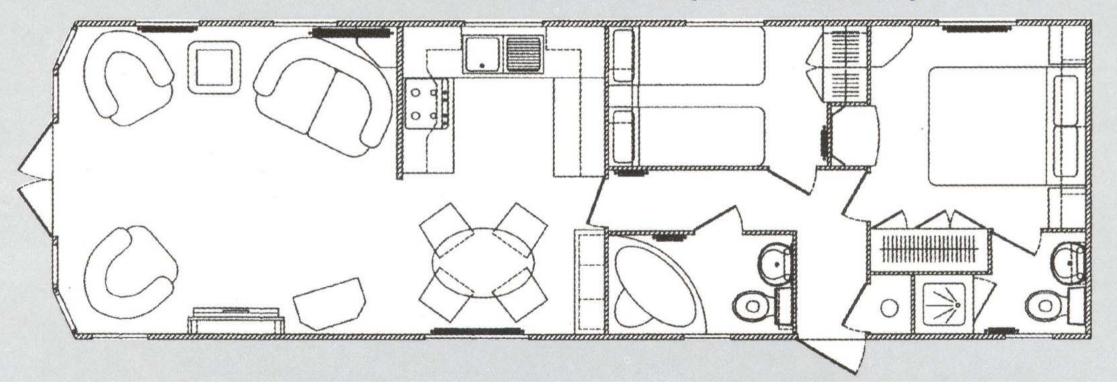

## PLOT 95 - PEMBERTON MYSTIQUE (pre-owned)

- 39ft x 12 ft 2 bedrooms
- gas fired central heating and double glazing
- high quality holiday home
- free standing lounge seating and dining table and chairs
- new: carpets, wrap round veranda, fencing, sofas and armchairs
- shower and toilet in en suite to main bedroom
- corner bath and toilet in main bathroom
- south facing plot with galvanised metal shed

## 39ft x 12ft ( 11.94m x 3.7m ) two bedroom