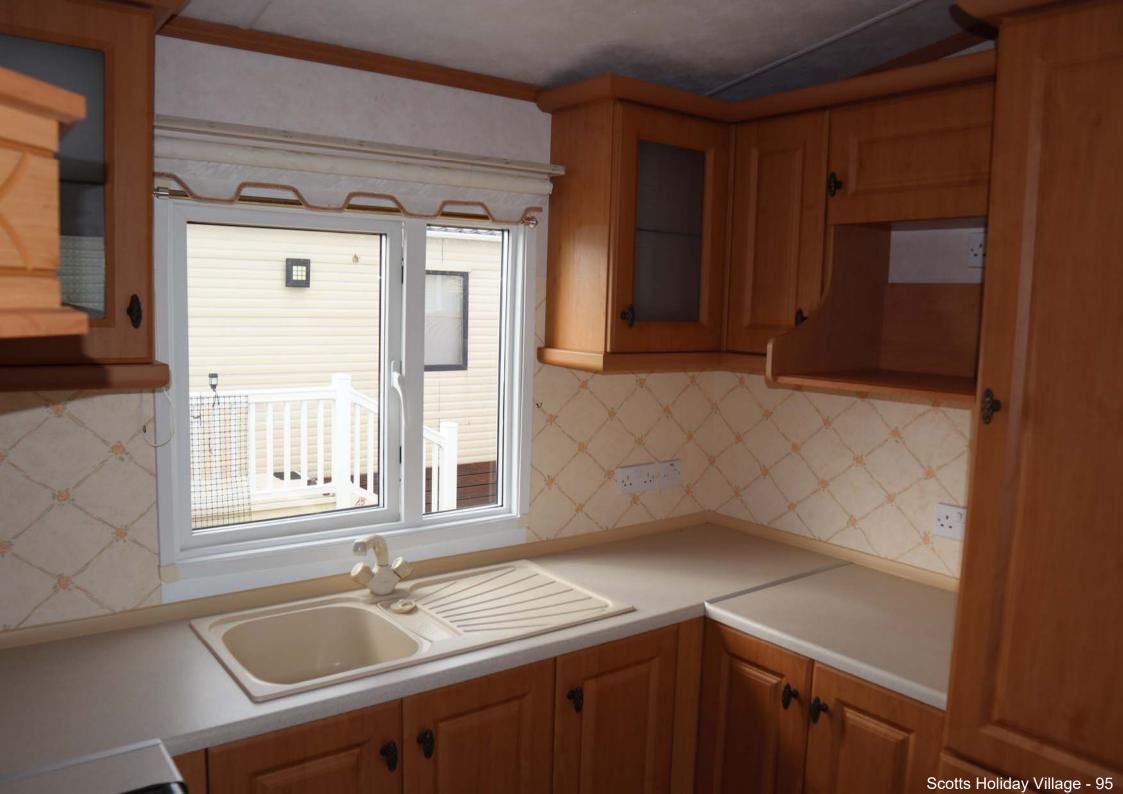

## PLOT 95 - PEMBERTON MYSTIQUE (pre-owned)

- 39ft x 12 ft 2 bedrooms
- gas fired central heating and double glazing
- high quality holiday home
- free standing lounge seating and dining table and chairs
- new: carpets, wrap round veranda, fencing, sofas and armchairs
- shower and toilet in en suite to main bedroom
- corner bath and toilet in main bathroom
- south facing plot with galvanised metal shed