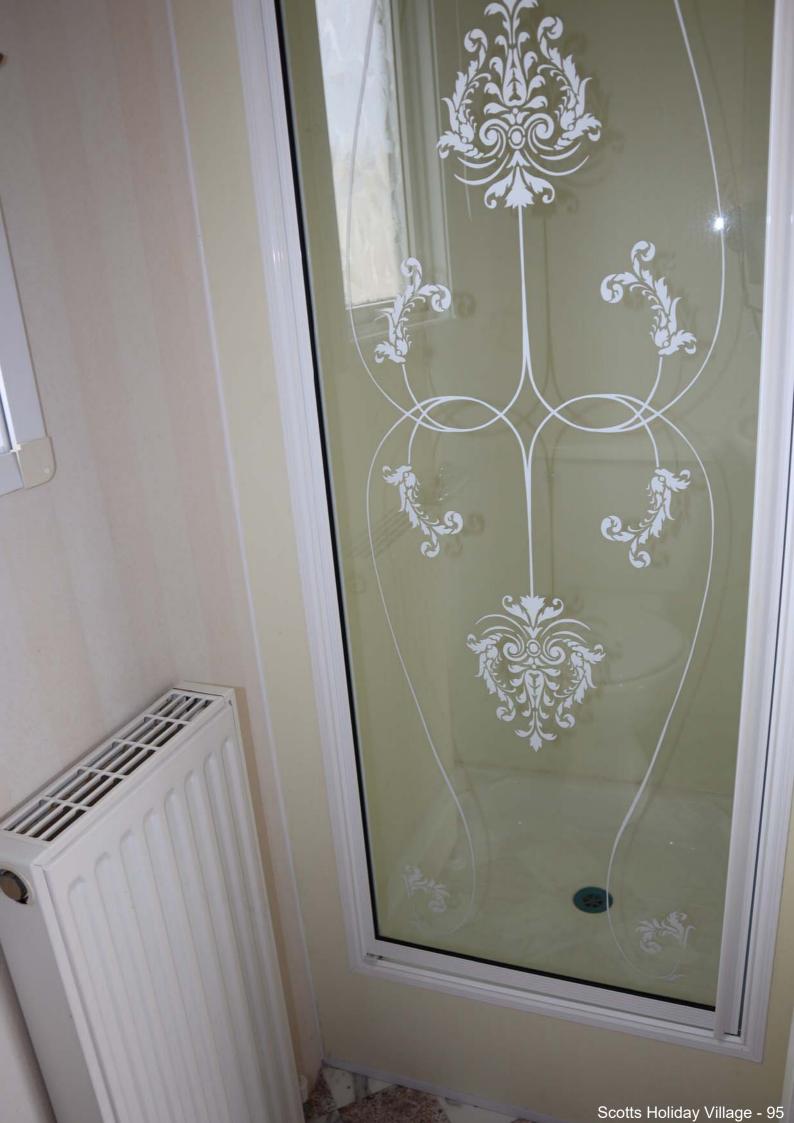

## PLOT 95 - PEMBERTON MYSTIQUE (pre-owned)

- 39ft x 12 ft 2 bedrooms
- gas fired central heating and double glazing
- high quality holiday home
- free standing lounge seating and dining table and chairs
- new: carpets, wrap round veranda, fencing, sofas and armchairs
- shower and toilet in en suite to main bedroom
- corner bath and toilet in main bathroom
- south facing plot with galvanised metal shed