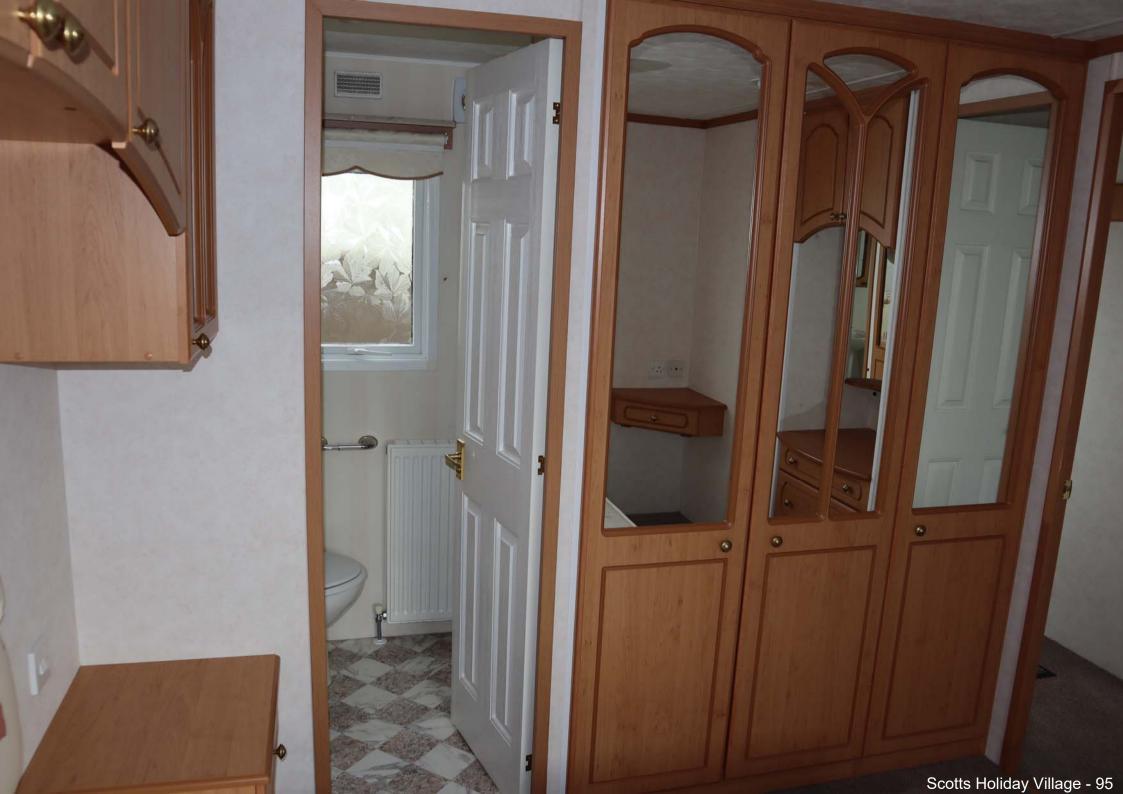

## PLOT 95 - PEMBERTON MYSTIQUE (pre-owned)

- 39ft x 12 ft 2 bedrooms
- gas fired central heating and double glazing
- high quality holiday home
- free standing lounge seating and dining table and chairs
- new: carpets, wrap round veranda, fencing, sofas and armchairs
- shower and toilet in en suite to main bedroom
- corner bath and toilet in main bathroom
- south facing plot with galvanised metal shed

## 39ft x 12ft ( 11.94m x 3.7m ) two bedroom