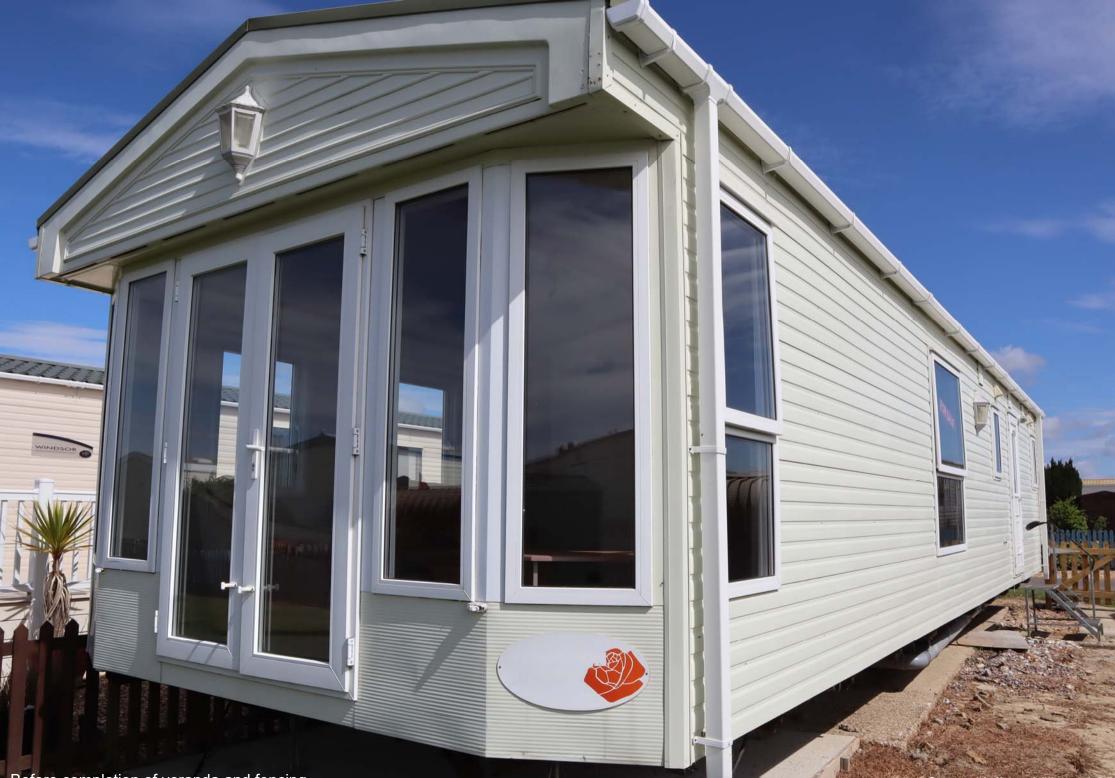

## PLOT 95 - PEMBERTON MYSTIQUE (pre-owned)

- 39ft x 12 ft 2 bedrooms
- gas fired central heating and double glazing
- high quality holiday home
- free standing lounge seating and dining table and chairs
- new: carpets, wrap round veranda, fencing, sofas and armchairs
- shower and toilet in en suite to main bedroom
- corner bath and toilet in main bathroom
- south facing plot with galvanised metal shed