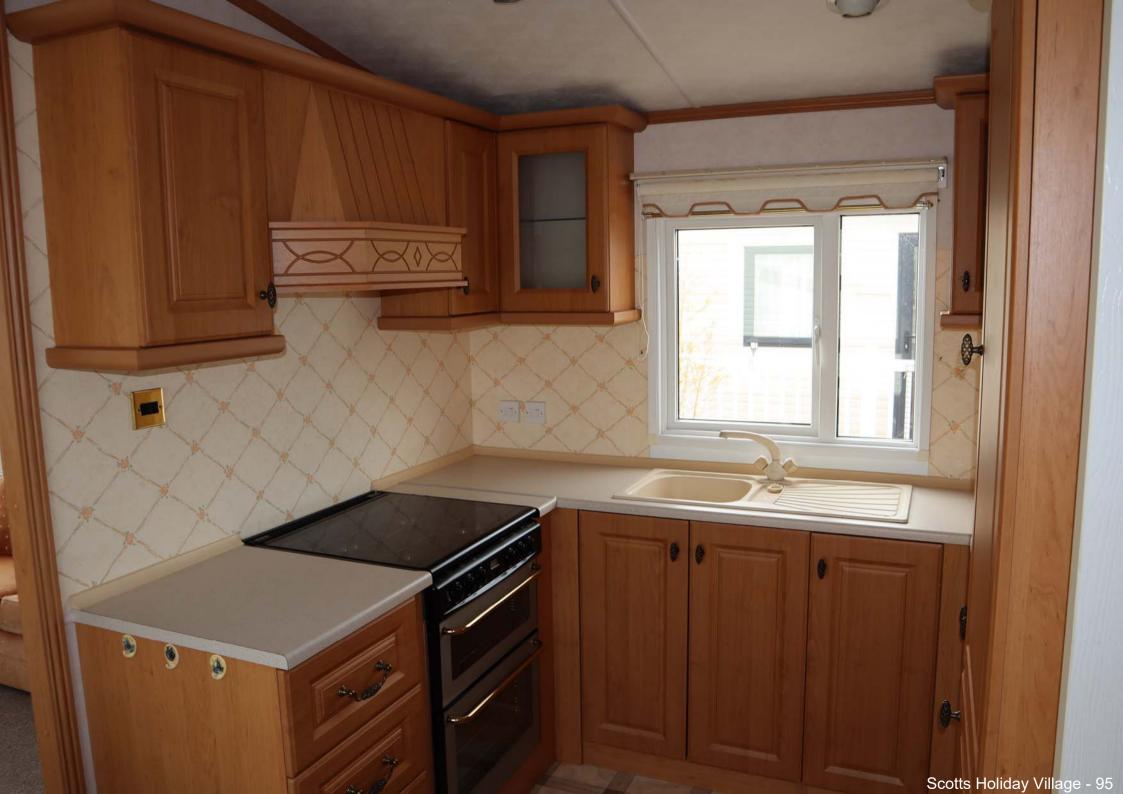

## PLOT 95 - PEMBERTON MYSTIQUE (pre-owned)

- 39ft x 12 ft 2 bedrooms
- gas fired central heating and double glazing
- high quality holiday home
- free standing lounge seating and dining table and chairs
- new: carpets, wrap round veranda, fencing, sofas and armchairs
- shower and toilet in en suite to main bedroom
- corner bath and toilet in main bathroom
- south facing plot with galvanised metal shed