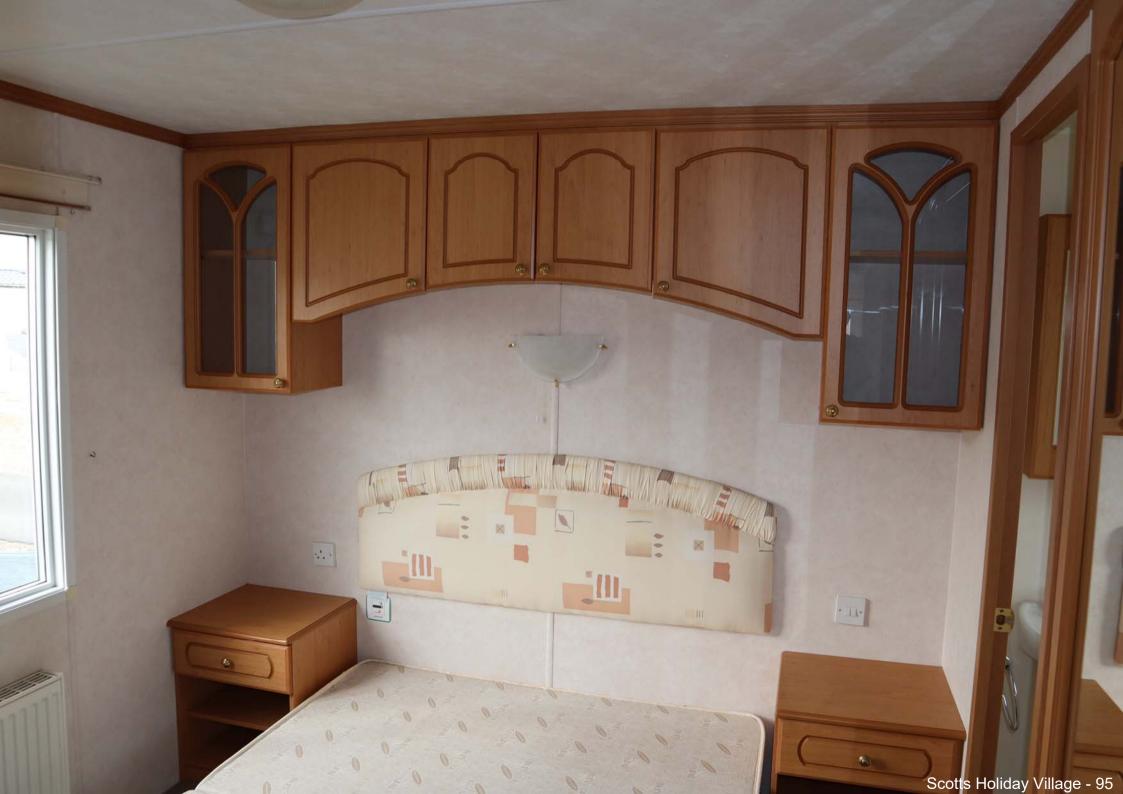

## PLOT 95 - PEMBERTON MYSTIQUE (pre-owned)

- 39ft x 12 ft 2 bedrooms
- gas fired central heating and double glazing
- high quality holiday home
- free standing lounge seating and dining table and chairs
- new: carpets, wrap round veranda, fencing, sofas and armchairs
- shower and toilet in en suite to main bedroom
- corner bath and toilet in main bathroom
- south facing plot with galvanised metal shed