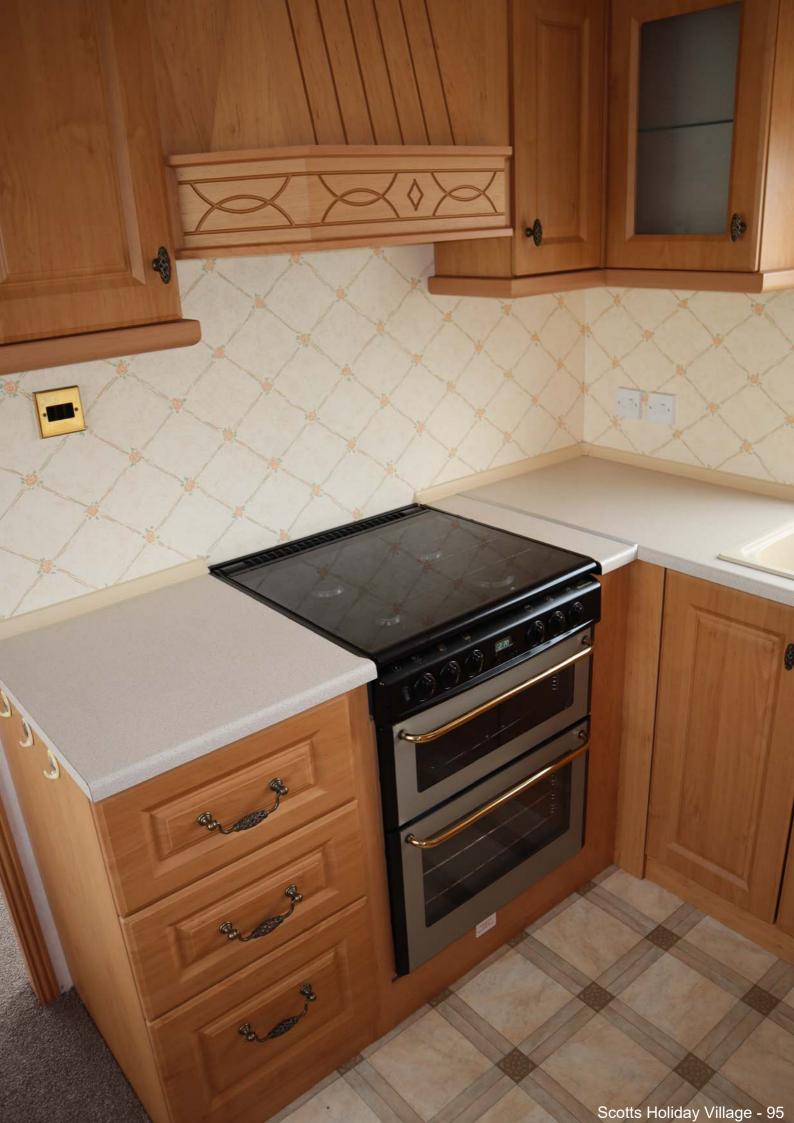

## PLOT 95 - PEMBERTON MYSTIQUE (pre-owned)

- 39ft x 12 ft 2 bedrooms
- gas fired central heating and double glazing
- high quality holiday home
- free standing lounge seating and dining table and chairs
- new: carpets, wrap round veranda, fencing, sofas and armchairs
- shower and toilet in en suite to main bedroom
- corner bath and toilet in main bathroom
- south facing plot with galvanised metal shed