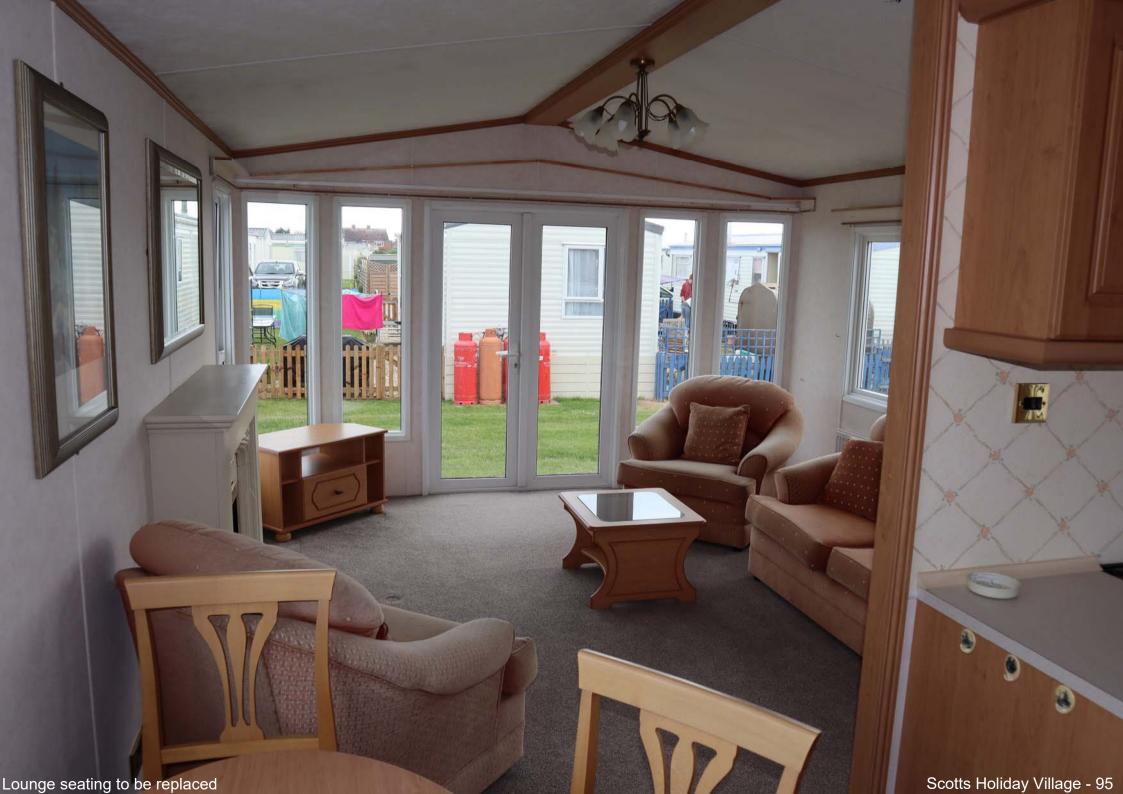

## PLOT 95 - PEMBERTON MYSTIQUE (pre-owned)

- 39ft x 12 ft 2 bedrooms
- gas fired central heating and double glazing
- high quality holiday home
- free standing lounge seating and dining table and chairs
- new: carpets, wrap round veranda, fencing, sofas and armchairs
- shower and toilet in en suite to main bedroom
- corner bath and toilet in main bathroom
- south facing plot with galvanised metal shed

NDSOR

2

Received.

I BROWN

Ţ

11

Lounge seating to be replaced

Lounge seating to be replaced